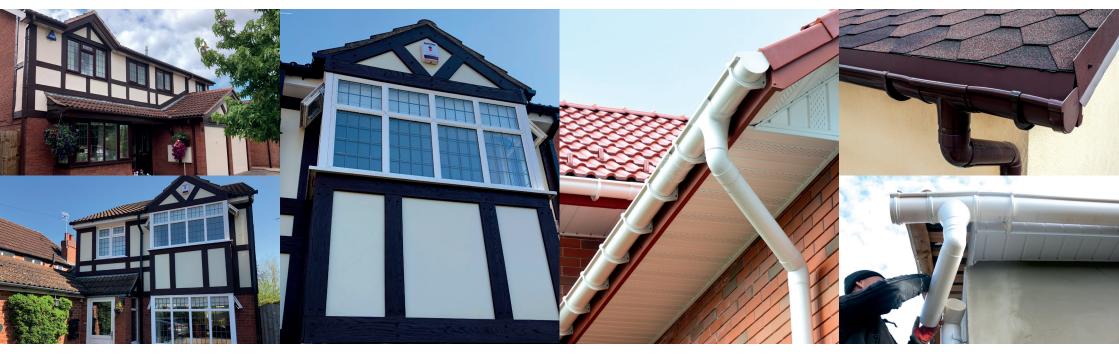

REPLACEMENT SOFFITS. FASCIAS AND GUTTERS

grain effect fascia, or replace damaged and worn out soffits, you can be assured we will

provide a thorough service with expert workmanship.

We have over 37 years experience in installing high quality, durable and weatherproof fascias and soffits. So whether you're looking to add value to your home with a brand new wood

Fascias and soffits are the wooden boards surrounding your roofline, both around the front, sides and underneath the eaves.

Over time they can crack and the paint may peel away. We will free you from the burden of having to repaint your fascias and soffits by replacing them with high quality cellular uPVC fascias and soffits in white or a full range of wood grain finishes.

- · No sanding down or painting over
- · 100% maintenance free
- · Improve the appearance of your home
- · Safer than wood with a Class 1 fire rating
- · Add value to your home
- · Choose from a selection of colours
- · Installed by expert fitters