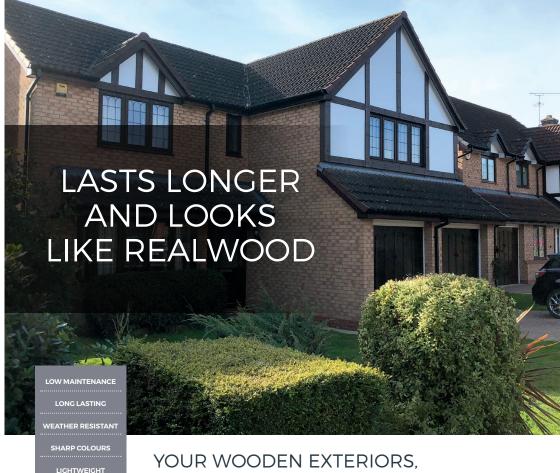

### **Tudor Style**

Takes your home back to the distinct, sharp Tudor style.

## REPLACEMENT TUDOR FACADES

Improve the appearance of your home with our mock Tudor planking boards. Replica wood is the authentic, low maintenance solution.

Polyurethane Replica Wood Tudor Boards are manufactured to a high quality using textured grains identical to natural oak.

Available in a range of distinct Tudor style colours they are designed to replace your rotting, unsightly wood exteriors, to give you a long lasting, low maintenance alternative that saves you money and adds value to your home.